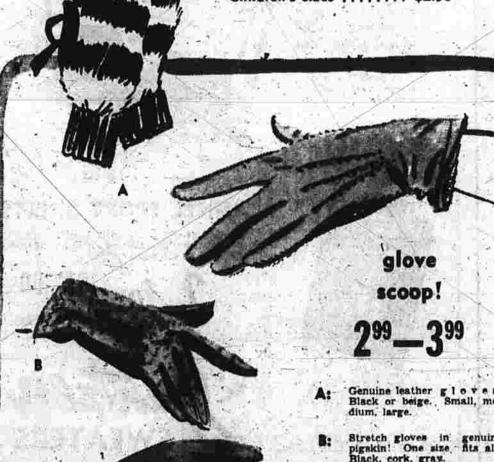

Reg. to 8.99

head-warming knits cover her curls in coxy knit hats g orlan mitten and cuddle cap white, blue/white, red/white, black/white, and grey/white horizontal stripes, plus vertical stripes

n red/white, grey/white, blue/ white. Small, medium, large. Children's sizes ..... \$2.50

Genuine leather g l o v e s! "
Black or beige, Small, medium, large.

Stretch gloves in genuine pigskin! One size fits all! Black, cork, gray.

Stretch gloves in Fenuine leather in black, gray, cork! One size fits all!