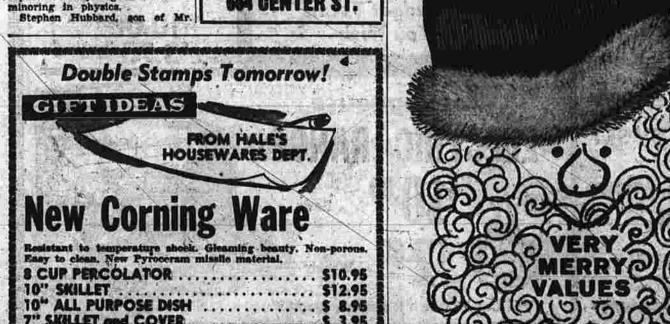

Stephen Hubbard, gon of Mr.

GIFT IDEAS

Sculptor David Hayes, 164 N. CHARGE YOUR PRESCRIPTIONS HERE PHARMACY 664 CENTER ST.

7" SKILLET and COVER ..... \$ 3.95 **Pyrex Gift Ware** 

FOR CHILDREN There's lots of holiday pleasure a-foot for every boy or girl in slippers from National Shoe Stores. The prices are a real pleasure, tool a, Illusion-cloth bootie, bunny fur. Pink, light blue. Sizes to 3, \$1.99. b, Boys' fleece-lined, brown leather slipper. Sizes to 6, \$2.99. c. Ankle-hug corduroy bootie, bunny fur. Pink, light blue. Sizes to 3, \$1.99. 