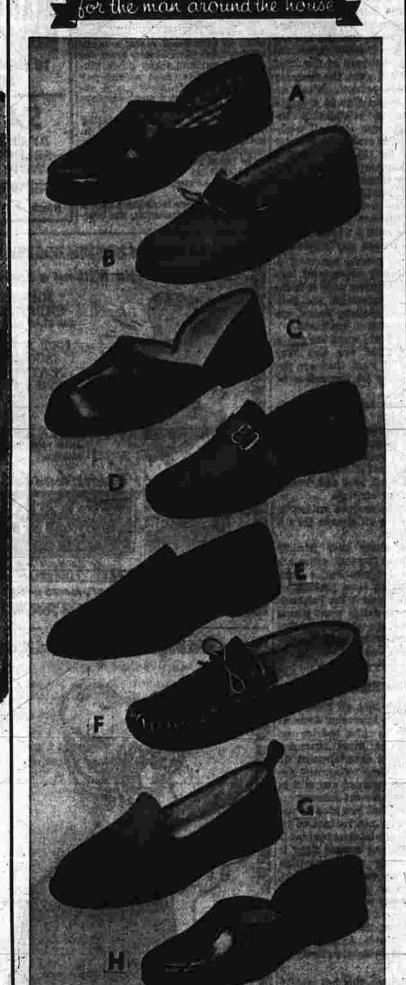

D-Glove leather, soft sole \$5.98 -Washable corduroy, leather lined crepe sole. 5 colors to choose from-\$3.49

F-Moccasin style in brown or glove leather, shearling

G-Glove leather, leather sole, shearling lined-\$5.98 M-Sunburst leather, crepe sole-\$3.98 Sizes 6 to 12. We also carry extra wide widths.