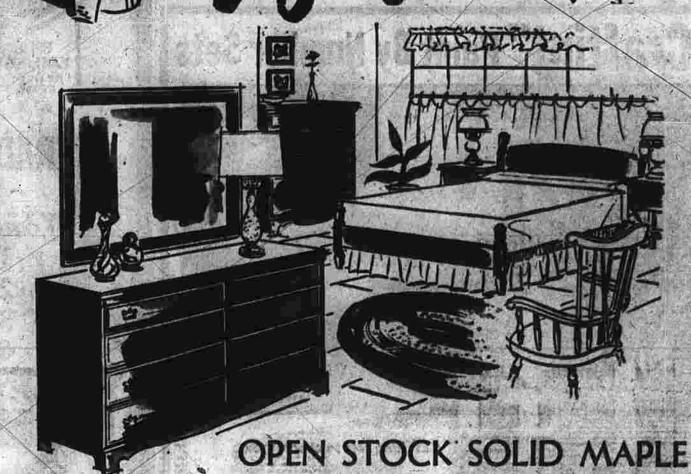

BEDROOM PIECES for LASTING CHARM

suite makes a splendid choice . . and this handsome Solid Maple grouping assures you of a lifetime of charm and beauty. Open Stock Pieces, all authentic in design and detail, with correct brass hardware, oak in-

Liberal Keith Budget Terms

MAPLE BEDROOM \$199

MART 3 PIECE MARE

cludes a 42" Five Drawer Dresser with Mirror, 6 Drawer Chest of Drawers an Handsome Poster Bed.

temporary three piece Silver Mist Mahogany group!
Every piece has MATCHING PLASTIC TOPS
resists heat, alcohol, acids! Consists of the handsome
g drawer, 56" Triple Dresser, Bookcase Bed and the
roomy 34" Chest of Drawers.