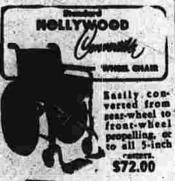

HERNIA SUPPORTS

844 MAIN STREET

be held Dec. 19 at Beth David Hall.

West Hartford. The semi-formal sear-wheel to frost-wheel to

Army-Navy Setback

Naty No. 1. 395; Jack's 830; Billi-dogs, 849; Mr. Softee, 848; Mr. Hearty, 846; Oak's, 840; Stein's, 837; Bauer's, 832; Orfitelli's, 831; Knicks, 821; Bud and Lou, 805; Walsh's, 801; Yankees, 795; Abe's,